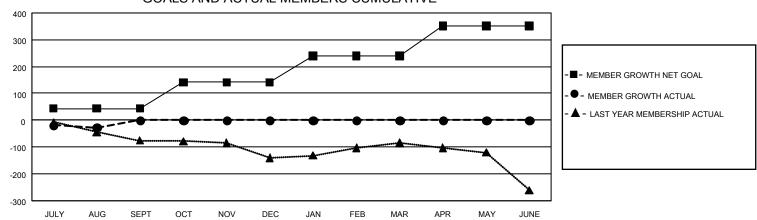

## GOALS AND ACTUAL MEMBERS CUMULATIVE

| DROPPED CLUBS: 1 |    | 14 CLUBS OF 163 ADDED 1 OR MORE | GENDER DISTRIBUTION             |                |     |
|------------------|----|---------------------------------|---------------------------------|----------------|-----|
|                  |    | NEW MEMBERS                     | MALE 2,496 (66.37               |                |     |
|                  |    |                                 | FEMALE                          | 1,265 (33.63%) |     |
| DROPPED MEMBERS  |    |                                 |                                 |                |     |
| DECEASED         | 5  | CLICK HERE FOR CUMULATIVE       | TOTAL FAMILY UNIT MEMBERS       |                | 646 |
| CLUB CANCELLED 0 |    | MEMBERSHIP DATA                 |                                 |                | 200 |
| OTHER            | 46 |                                 | FAMILY MEMBERS PAYING HALF DUES |                | 328 |
| TOTAL            | 51 |                                 |                                 |                |     |

## GMT Constitutional Area 2, Group C

REPORT DOES NOT INCLUDE CLUBS IN UNDISTRICTED AREAS.

| Clubs         |               |             |               | Members               |                        |                         |                                                    |  |
|---------------|---------------|-------------|---------------|-----------------------|------------------------|-------------------------|----------------------------------------------------|--|
|               | RESULTS FOR   | R 2020-2021 |               | RESULTS FOR 2020-2021 |                        |                         |                                                    |  |
| QUARTER       | NEW CLUB GOAL | NEW CLUBS   | DROPPED CLUBS | QUARTER MEM           | BER GROWTH NET<br>GOAL | MEMBER GROWTH<br>ACTUAL | DROPPED<br>MEMBERS ACTUAL<br>(including transfers) |  |
| JULY/AUG/SEPT | 0             | 0           | 1             | JULY/AUG/SEPT         | 43                     | 25                      | 51                                                 |  |
| OCT/NOV/DEC   | 3             | 0           | 0             | OCT/NOV/DEC           | 98                     | 0                       | 0                                                  |  |
| JAN/FEB/MAR   | 3             | 0           | 0             | JAN/FEB/MAR           | 98                     | 0                       | 0                                                  |  |
| APR/MAY/JUNE  | 3             | 0           | 0             | APR/MAY/JUNE          | 113                    | 0                       | 0                                                  |  |