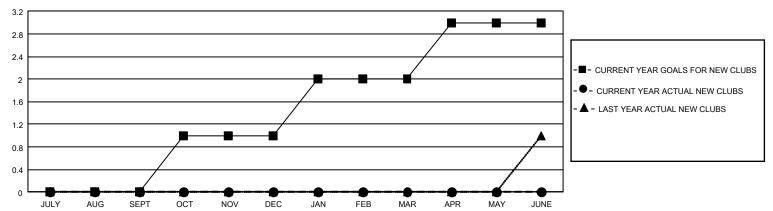

## GOALS AND ACTUAL NEW CLUBS CUMULATIVE

## GMT Constitutional Area 2, Group C

REPORT DOES NOT INCLUDE CLUBS IN UNDISTRICTED AREAS.

| Clubs         |               |             |               | Members               |                        |                         |                                                    |  |
|---------------|---------------|-------------|---------------|-----------------------|------------------------|-------------------------|----------------------------------------------------|--|
|               | RESULTS FOR   | R 2020-2021 |               | RESULTS FOR 2020-2021 |                        |                         |                                                    |  |
| QUARTER       | NEW CLUB GOAL | NEW CLUBS   | DROPPED CLUBS | QUARTER MEM           | BER GROWTH NET<br>GOAL | MEMBER GROWTH<br>ACTUAL | DROPPED<br>MEMBERS ACTUAL<br>(including transfers) |  |
| JULY/AUG/SEPT | 0             | 0           | 1             | JULY/AUG/SEPT         | 43                     | 25                      | 51                                                 |  |
| OCT/NOV/DEC   | 3             | 0           | 0             | OCT/NOV/DEC           | 98                     | 0                       | 0                                                  |  |
| JAN/FEB/MAR   | 3             | 0           | 0             | JAN/FEB/MAR           | 98                     | 0                       | 0                                                  |  |
| APR/MAY/JUNE  | 3             | 0           | 0             | APR/MAY/JUNE          | 113                    | 0                       | 0                                                  |  |